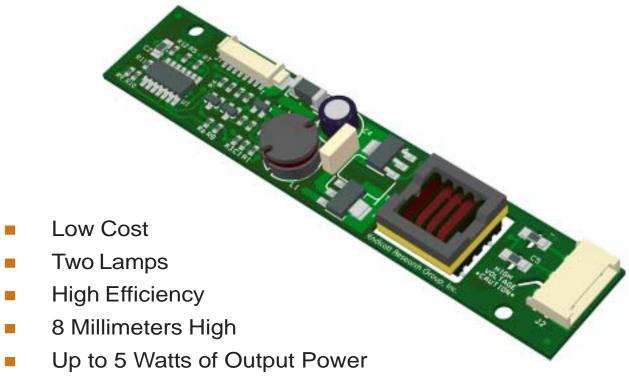

## 8mAD Series

# Low Profile Single Output Connector Solution for 2 Lamp LCD Modules

- Integrated PWM with Analog Control
- Integrated Input and Output Connectors
- Fully Synchronized Lighting of 2 CCF Lamps
- Designed, Manufactured and Supported in the USA
- One Year Warranty