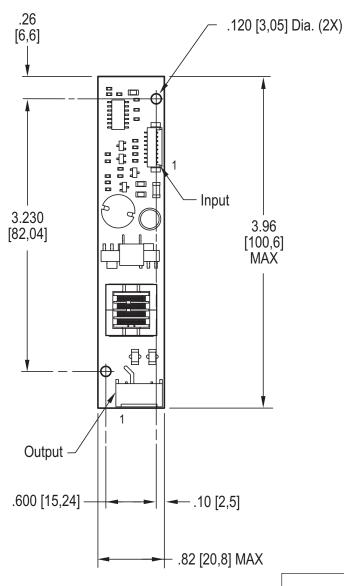

# **Product Configuration**

\* This product assembly meets IPC-A-610 Class II Standards.

Mass: 15 grams

| Pin Designations                     |                                                             |        |                            |
|--------------------------------------|-------------------------------------------------------------|--------|----------------------------|
| Input                                |                                                             | Output |                            |
| 1<br>2<br>3<br>4<br>5<br>6<br>7<br>8 | Vin<br>Gnd<br>Enable<br>Control<br>N/C<br>N/C<br>N/C<br>N/C | 1 2 3  | ACcommon<br>ACout<br>ACout |