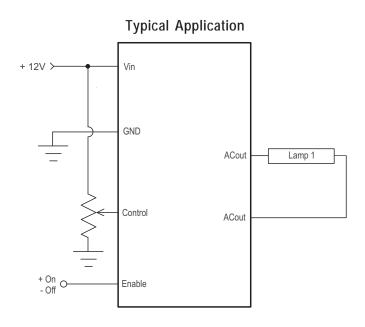

# **Product Configuration**

| Pin Designations |                          |  |                |
|------------------|--------------------------|--|----------------|
| J1-3             | GND<br>Enable<br>Control |  | ACout<br>ACout |