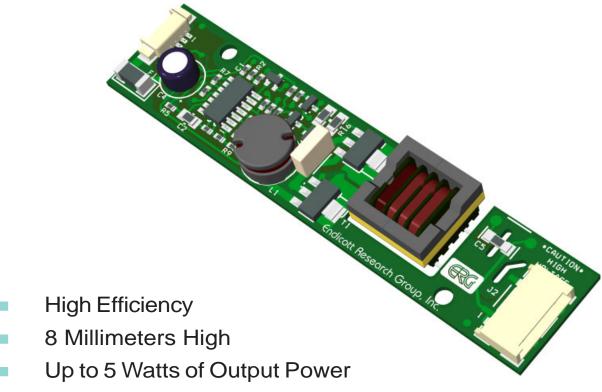

# Low Profile Solution for Single Lamp LCD Modules with Onboard Dimming

- Integrated Input and Output Connectors
- Mounting Hole Compatible with 8m Series
- Integrated PWM Dimming with Analog Control
- Designed, Manufactured and Supported in the USA
- One Year Warranty