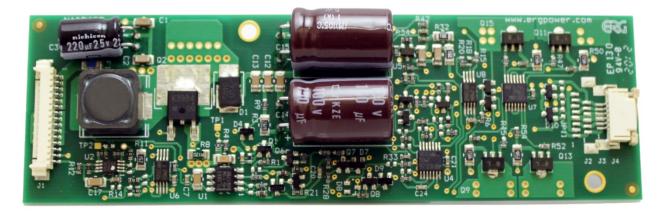

## **Smart Force<sup>™</sup> SFDQ LED Driver**

## **Driver for LED Backlights**

- High Efficiency
- Less Than 14mm in Height
- Wide Input Voltage Design (10-20V)
- Maximum String Current of 560mA
- Maximum String Voltage of 70V
- Maximum Power of 30 Watts
- Powers up to 4 LED Strings
- External PWM dimming to 500:1; Onboard PWM 255:1
- OEM LED Panel Compatible
- Designed, Manufactured and Supported in the USA
- One Year Warranty