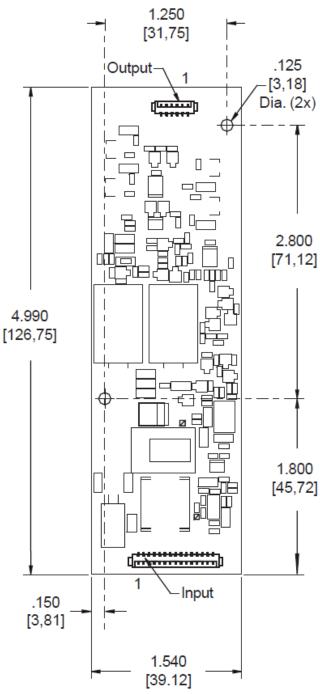

## **Driver for LED Backlights**

- High Efficiency
- Less Than 14mm in Height
- Wide Input Voltage Design (10-20V)
- Maximum String Current of 560mA
- Maximum String Voltage of 70V
- Maximum Power of 30 Watts
- Powers up to 4 LED Strings
- External PWM dimming to 500:1; Onboard PWM 255:1
- OEM LED Panel Compatible
- Designed, Manufactured and Supported in the USA
- One Year Warranty