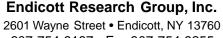

## Smart Force™ SFDZ LED Driver

- Low Cost and High Efficiency
- Small Form Factor / Less than 12mm in Height
- Wide Input Voltage Design (10-16V)
- Maximum String Current of 720mA per side
- Total Output Power of 40Watts (20Watts per side)
- Powers up to 8 LED Strings (4 per side)
- External and Onboard PWM (0-5V)
- **Open/Short Circuit Protection**
- Over-Voltage Protection + Under-Voltage Lockout
- Adaptive String Voltage
- **OEM LCD Panel Compatible**
- Plug-and-Play Compatible
- Ideal for Displays with Dual Light bars
- Designed, Manufactured, and Supported in the USA
- One-Year Warranty

## Power solutions for LCD backlights

Mass: 35 grams