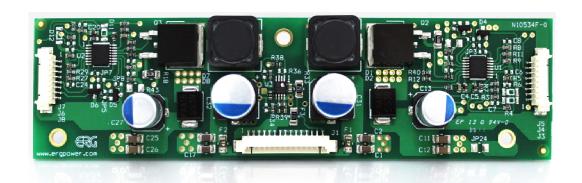

## Smart Force™ SFDZ LED Driver

- Low Cost and High Efficiency
- Small Form Factor / Less than 12mm in Height
- Wide Input Voltage Design (10-16V)
- Maximum String Current of 720mA per side
- Total Output Power of 40Watts (20Watts per side)
- Powers up to 8 LED Strings (4 per side)
- External and Onboard PWM (0-5V)
- **Open/Short Circuit Protection**
- Over-Voltage Protection + Under-Voltage Lockout
- Adaptive String Voltage
- **OEM LCD Panel Compatible**
- Plug-and-Play Compatible
- Ideal for Displays with Dual Light bars
- Designed, Manufactured, and Supported in the USA
- One-Year Warranty