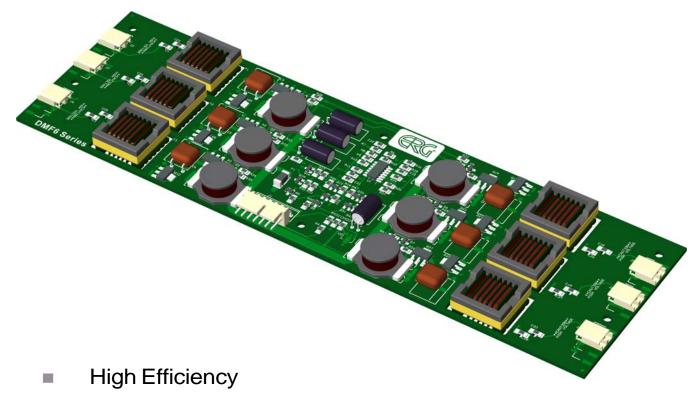

## **DmF6 Series**

## Six Lamp High Power Low Profile DC to AC Inverter

- On-Board PWM Dimming
- Direct Display Connection
- Up to 60 Watts of Output Power
- Up to 2400 Vrms Starting Voltage
- Optimized Form Factor, less than 10 mm in Height
- Designed, Manufactured and Supported in the USA
- One Year Warranty