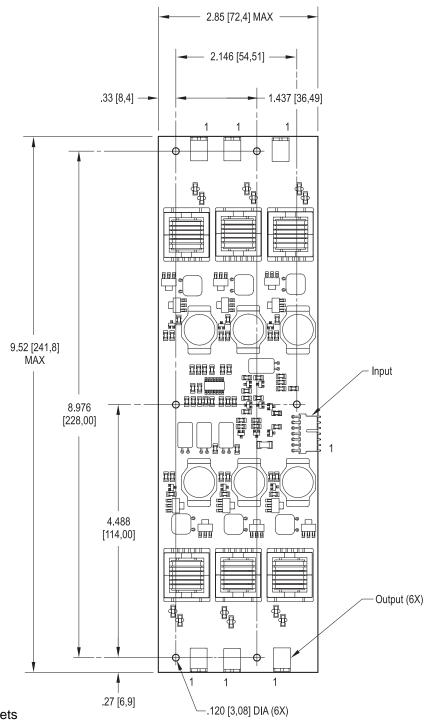

## **DmF6 Series**

\* This product assembly meets IPC-A-610 Class II Standards.

Mass: 150 grams

Specifications Subject to Change Without Notice

Endicott Research Group, Inc.

2601 Wayne St., Endicott, NY 13760 607-754-9187 Fax 607-754-9255 http://www.ergpower.com