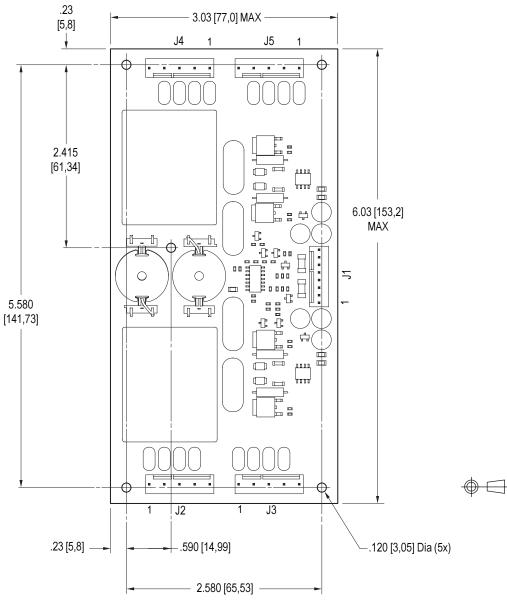

## **MD Platform**

| Pin Designations                                             |                                        |                                      |                                                   |                                      |                                                   |                                      |                                                   |                                      |                                                   |
|--------------------------------------------------------------|----------------------------------------|--------------------------------------|---------------------------------------------------|--------------------------------------|---------------------------------------------------|--------------------------------------|---------------------------------------------------|--------------------------------------|---------------------------------------------------|
| J1                                                           |                                        | J2                                   |                                                   | J3                                   |                                                   | J4                                   |                                                   | J5                                   |                                                   |
| J1-1<br>J1-2<br>J1-3<br>J1-4<br>J1-5<br>J1-6<br>J1-7<br>J1-8 | Vin Vin Vin GND GND GND Enable Control | J2-1<br>J2-3<br>J2-5<br>J2-7<br>J2-9 | AC Out<br>AC Out<br>AC Out<br>AC Out<br>AC Common | J3-1<br>J3-3<br>J3-5<br>J3-7<br>J3-9 | AC Out<br>AC Out<br>AC Out<br>AC Out<br>AC Common | J4-1<br>J4-3<br>J4-5<br>J4-7<br>J4-9 | AC Out<br>AC Out<br>AC Out<br>AC Out<br>AC Common | J5-1<br>J5-3<br>J5-5<br>J5-7<br>J5-9 | AC Out<br>AC Out<br>AC Out<br>AC Out<br>AC Common |

<sup>\*</sup> This product assembly meets IPC-A-610 Class II Standards.

Mass: 190 grams

Specifications Subject to Change Without Notice